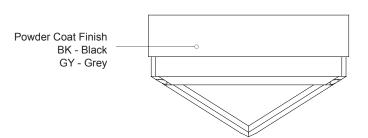

## **SPECIFICATION SHEET**

High power exterior rated surface mount for safety and architectural illumination

- Wet location listed
- Die-cast aluminum housing
- Powder coated finishes
- Dimmable with ELV dimmer (Not included)
- 120V

EW1508-BK

\*Subject to testing confirmation

EW1508-BK

EW1508-GY

19054 28th Avenue Surrey, BC, Canada V3Z 6M3

T: 604 538 7162 F: 604 538 7196 W: Kuzcolighting.com