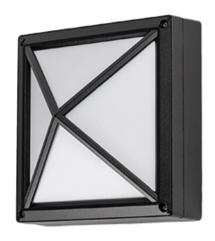

## **SPECIFICATION SHEET**

High power exterior rated surface mount for safety and architectural illumination

- Wet location listed
- Die-cast aluminum housing
- Powder coated finishes
- Dimmable with ELV dimmer (Not included)
- 120V

EW1508-BK

\*Subject to testing confirmation

EW1508-BK

EW1508-GY

19054 28th Avenue Surrey, BC, Canada V3Z 6M3

T: 604 538 7162 F: 604 538 7196 W: Kuzcolighting.com