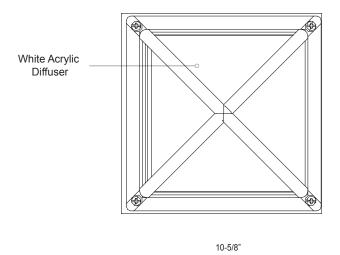

## **SPECIFICATION SHEET**

High power exterior rated surface mount for safety and architectural illumination

- Wet location listed
- Die-cast aluminum housing
- Powder coated finishes
- Dimmable with ELV dimmer (Not included)
- 120V

EW1508-BK

\*Subject to testing confirmation

EW1508-BK

EW1508-GY

19054 28th Avenue Surrey, BC, Canada V3Z 6M3

T: 604 538 7162 F: 604 538 7196 W: Kuzcolighting.com